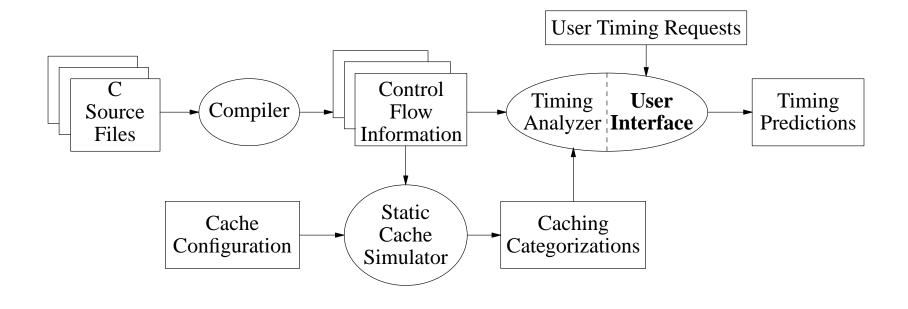

## Overview of Obtaining Timing Predictions

Popup Window after Selecting Lines with Multiple Paths

There are multiple paths corresponding to the lines you highlighted.

Please either cancel or select the best case or the worst case.